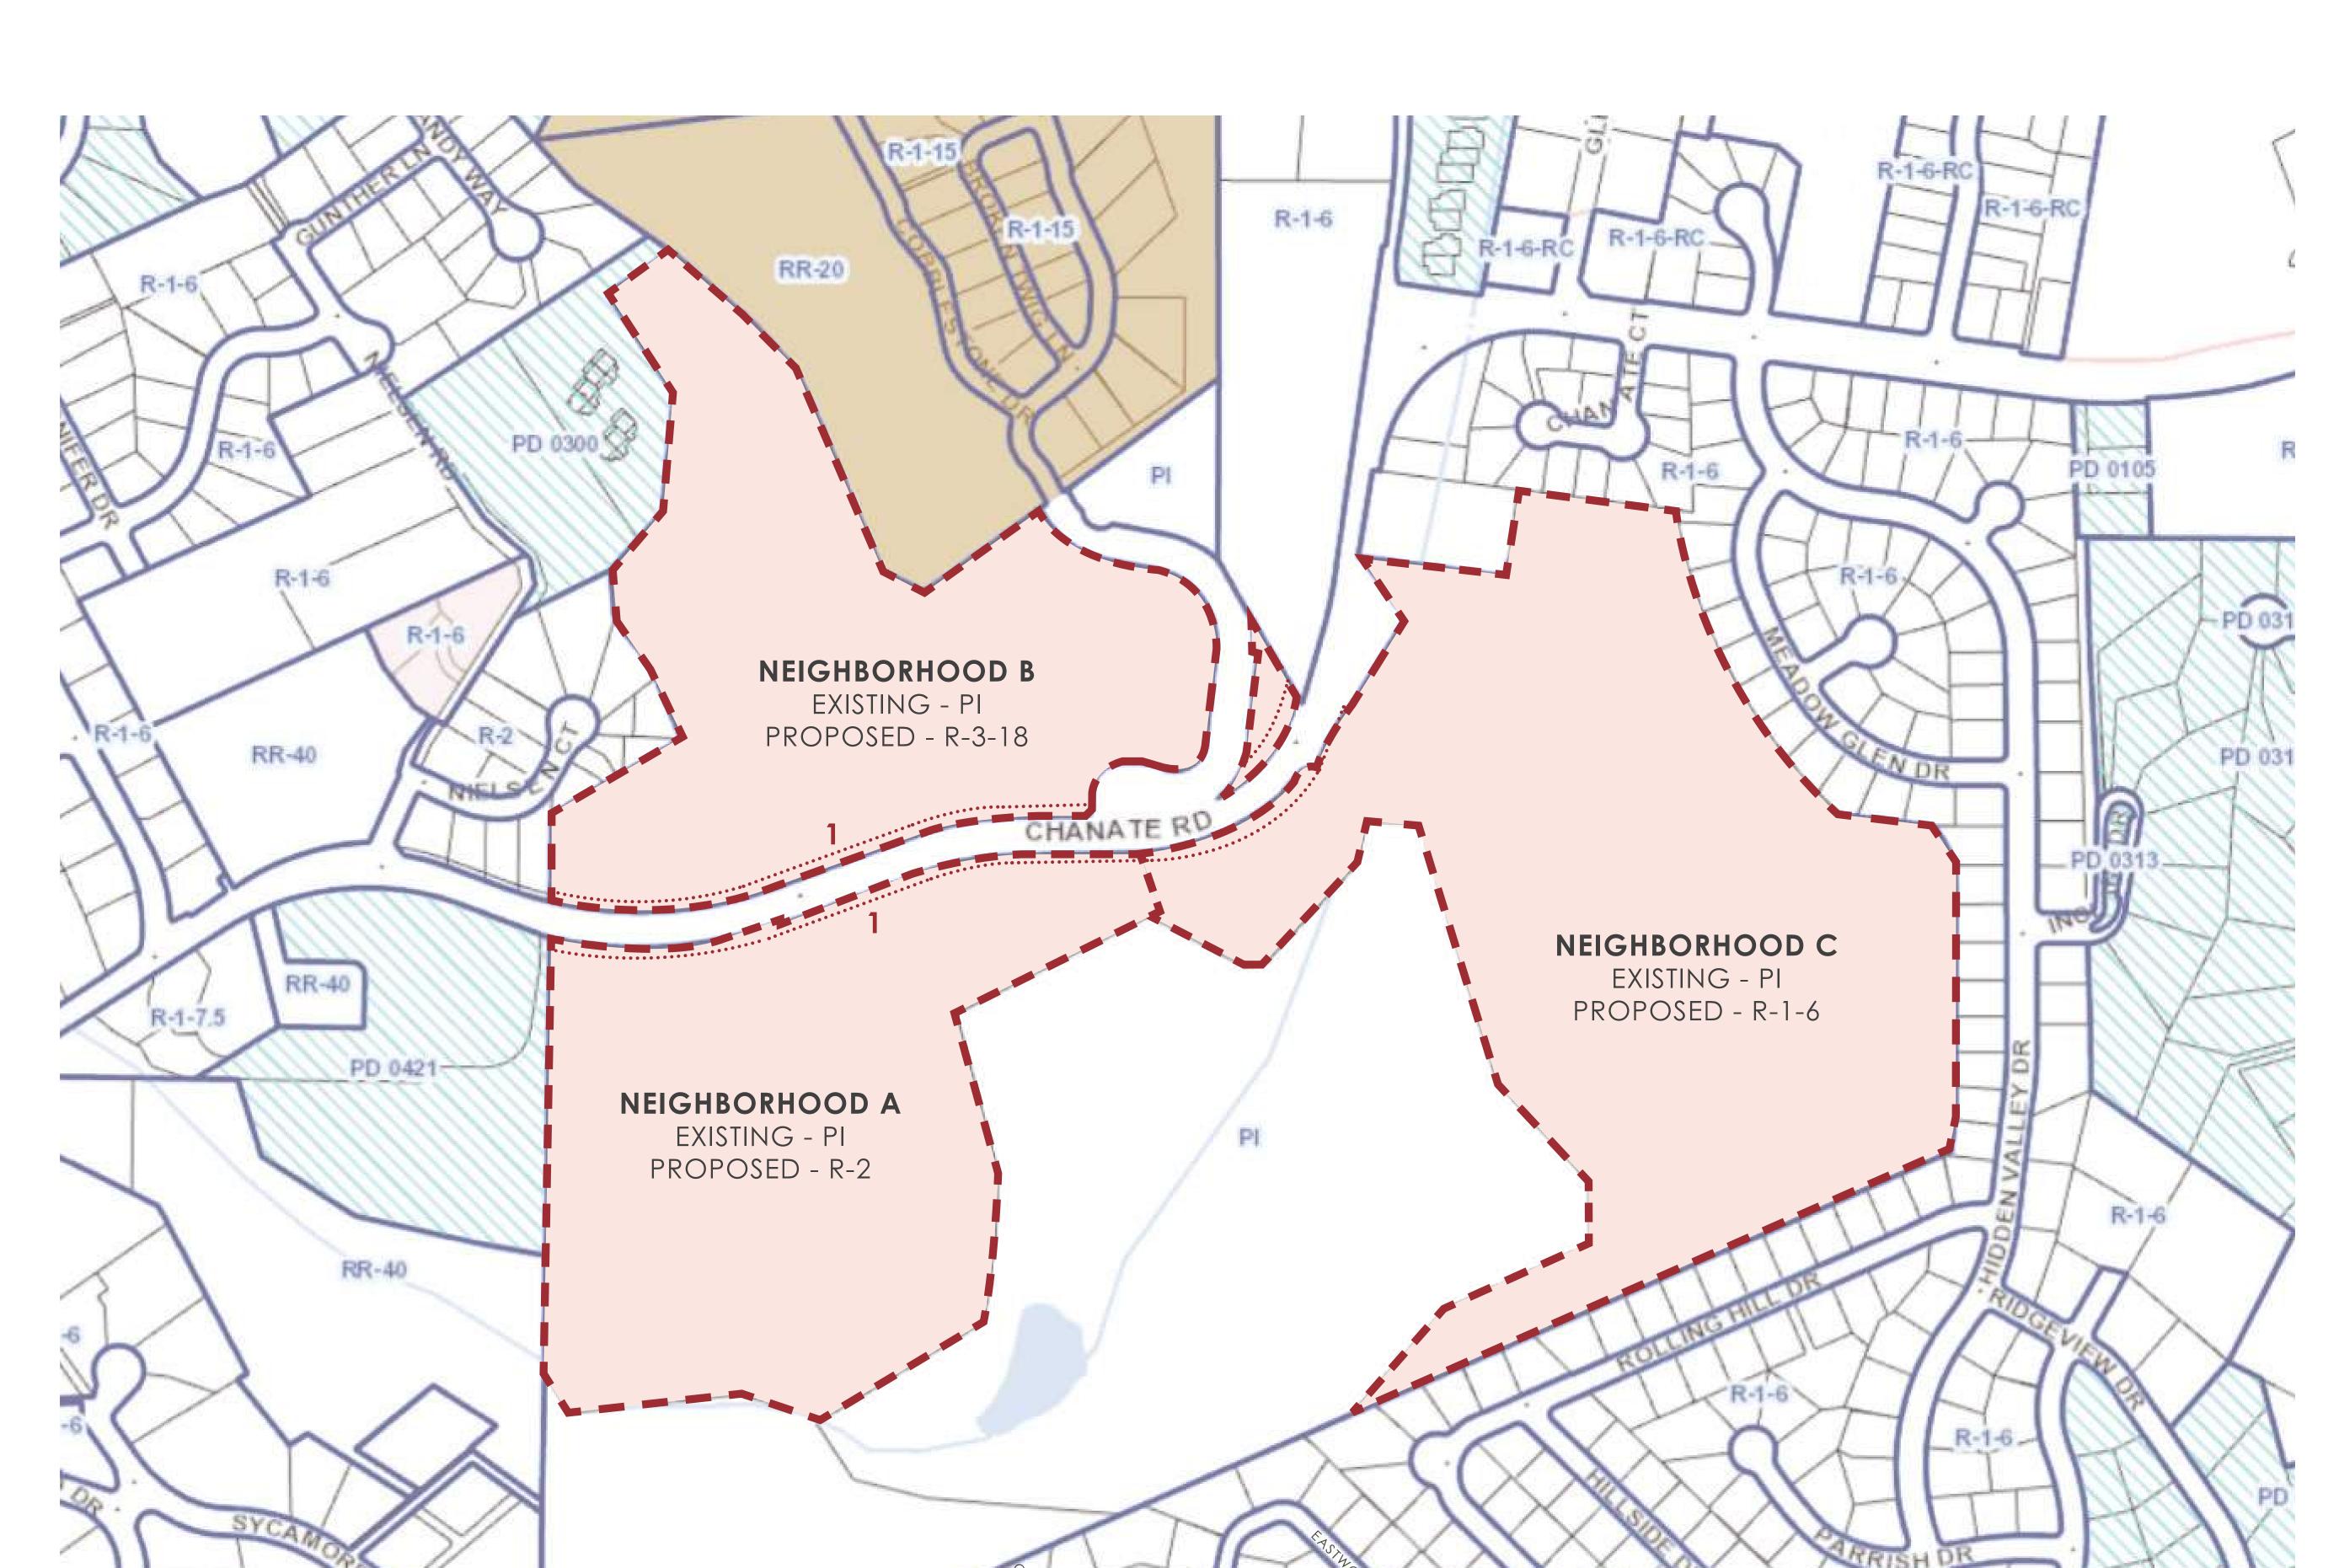

#### ZONING

#### SITE INFORMATION

SITE AREA 71.1 AC (GROSS)

#### NEIGHBORHOOD A

SITE AREA 20.2 AC (GROSS) R-2 PROPOSED ZONING

#### NEIGHBORHOOD B

SITE AREA 20.9 AC (GROSS) ZONING R-3-18 PROPOSED

#### NEIGHBORHOOD C

SITE AREA 30 AC (GROSS) ZONING R-1-6 PROPOSED

#### **LEGEND**

1. -SR COMBINING DISTRICT PROPOSED 35' FROM EDGE OF PAVEMENT SCENIC ROUTE EASEMENT ALONG CHANTE ROAD