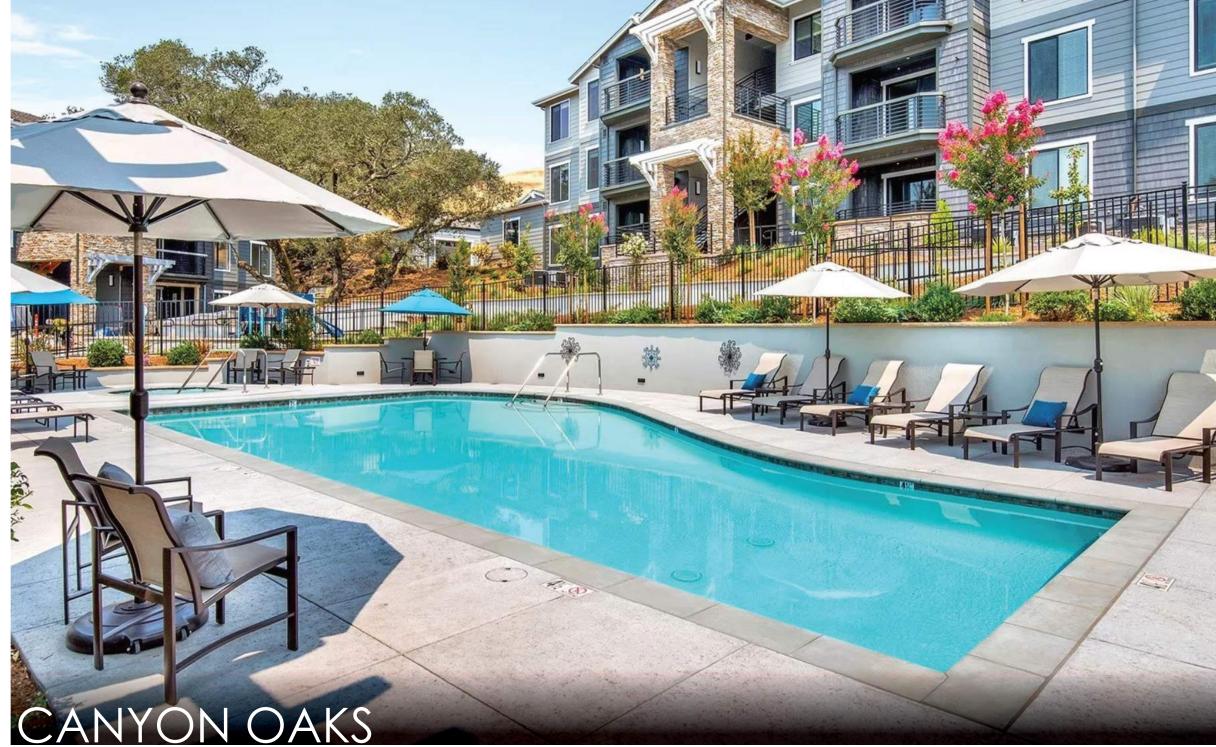

# NEIGHBORHOOD B

LAND USE DISTRICT

## MEDIUM DENSITY

ZONING DISTRICT

R-3-18

ALLOWABLE DENSITY

## 8-18 UNITS/ACRE

NOTE: THESE IMAGES OF LOCAL NEIGHBORHOODS REPRESENT DENSITY RANGES THAT MAY BE ALLOWED BY THE ZONING AND LAND USE. IMAGES ARE FOR REFERENCE ONLY AND IS NOT PART OF A DESIGN REVIEW APPLICATION

### LOCAL MEDIUM DENSITY AREAS