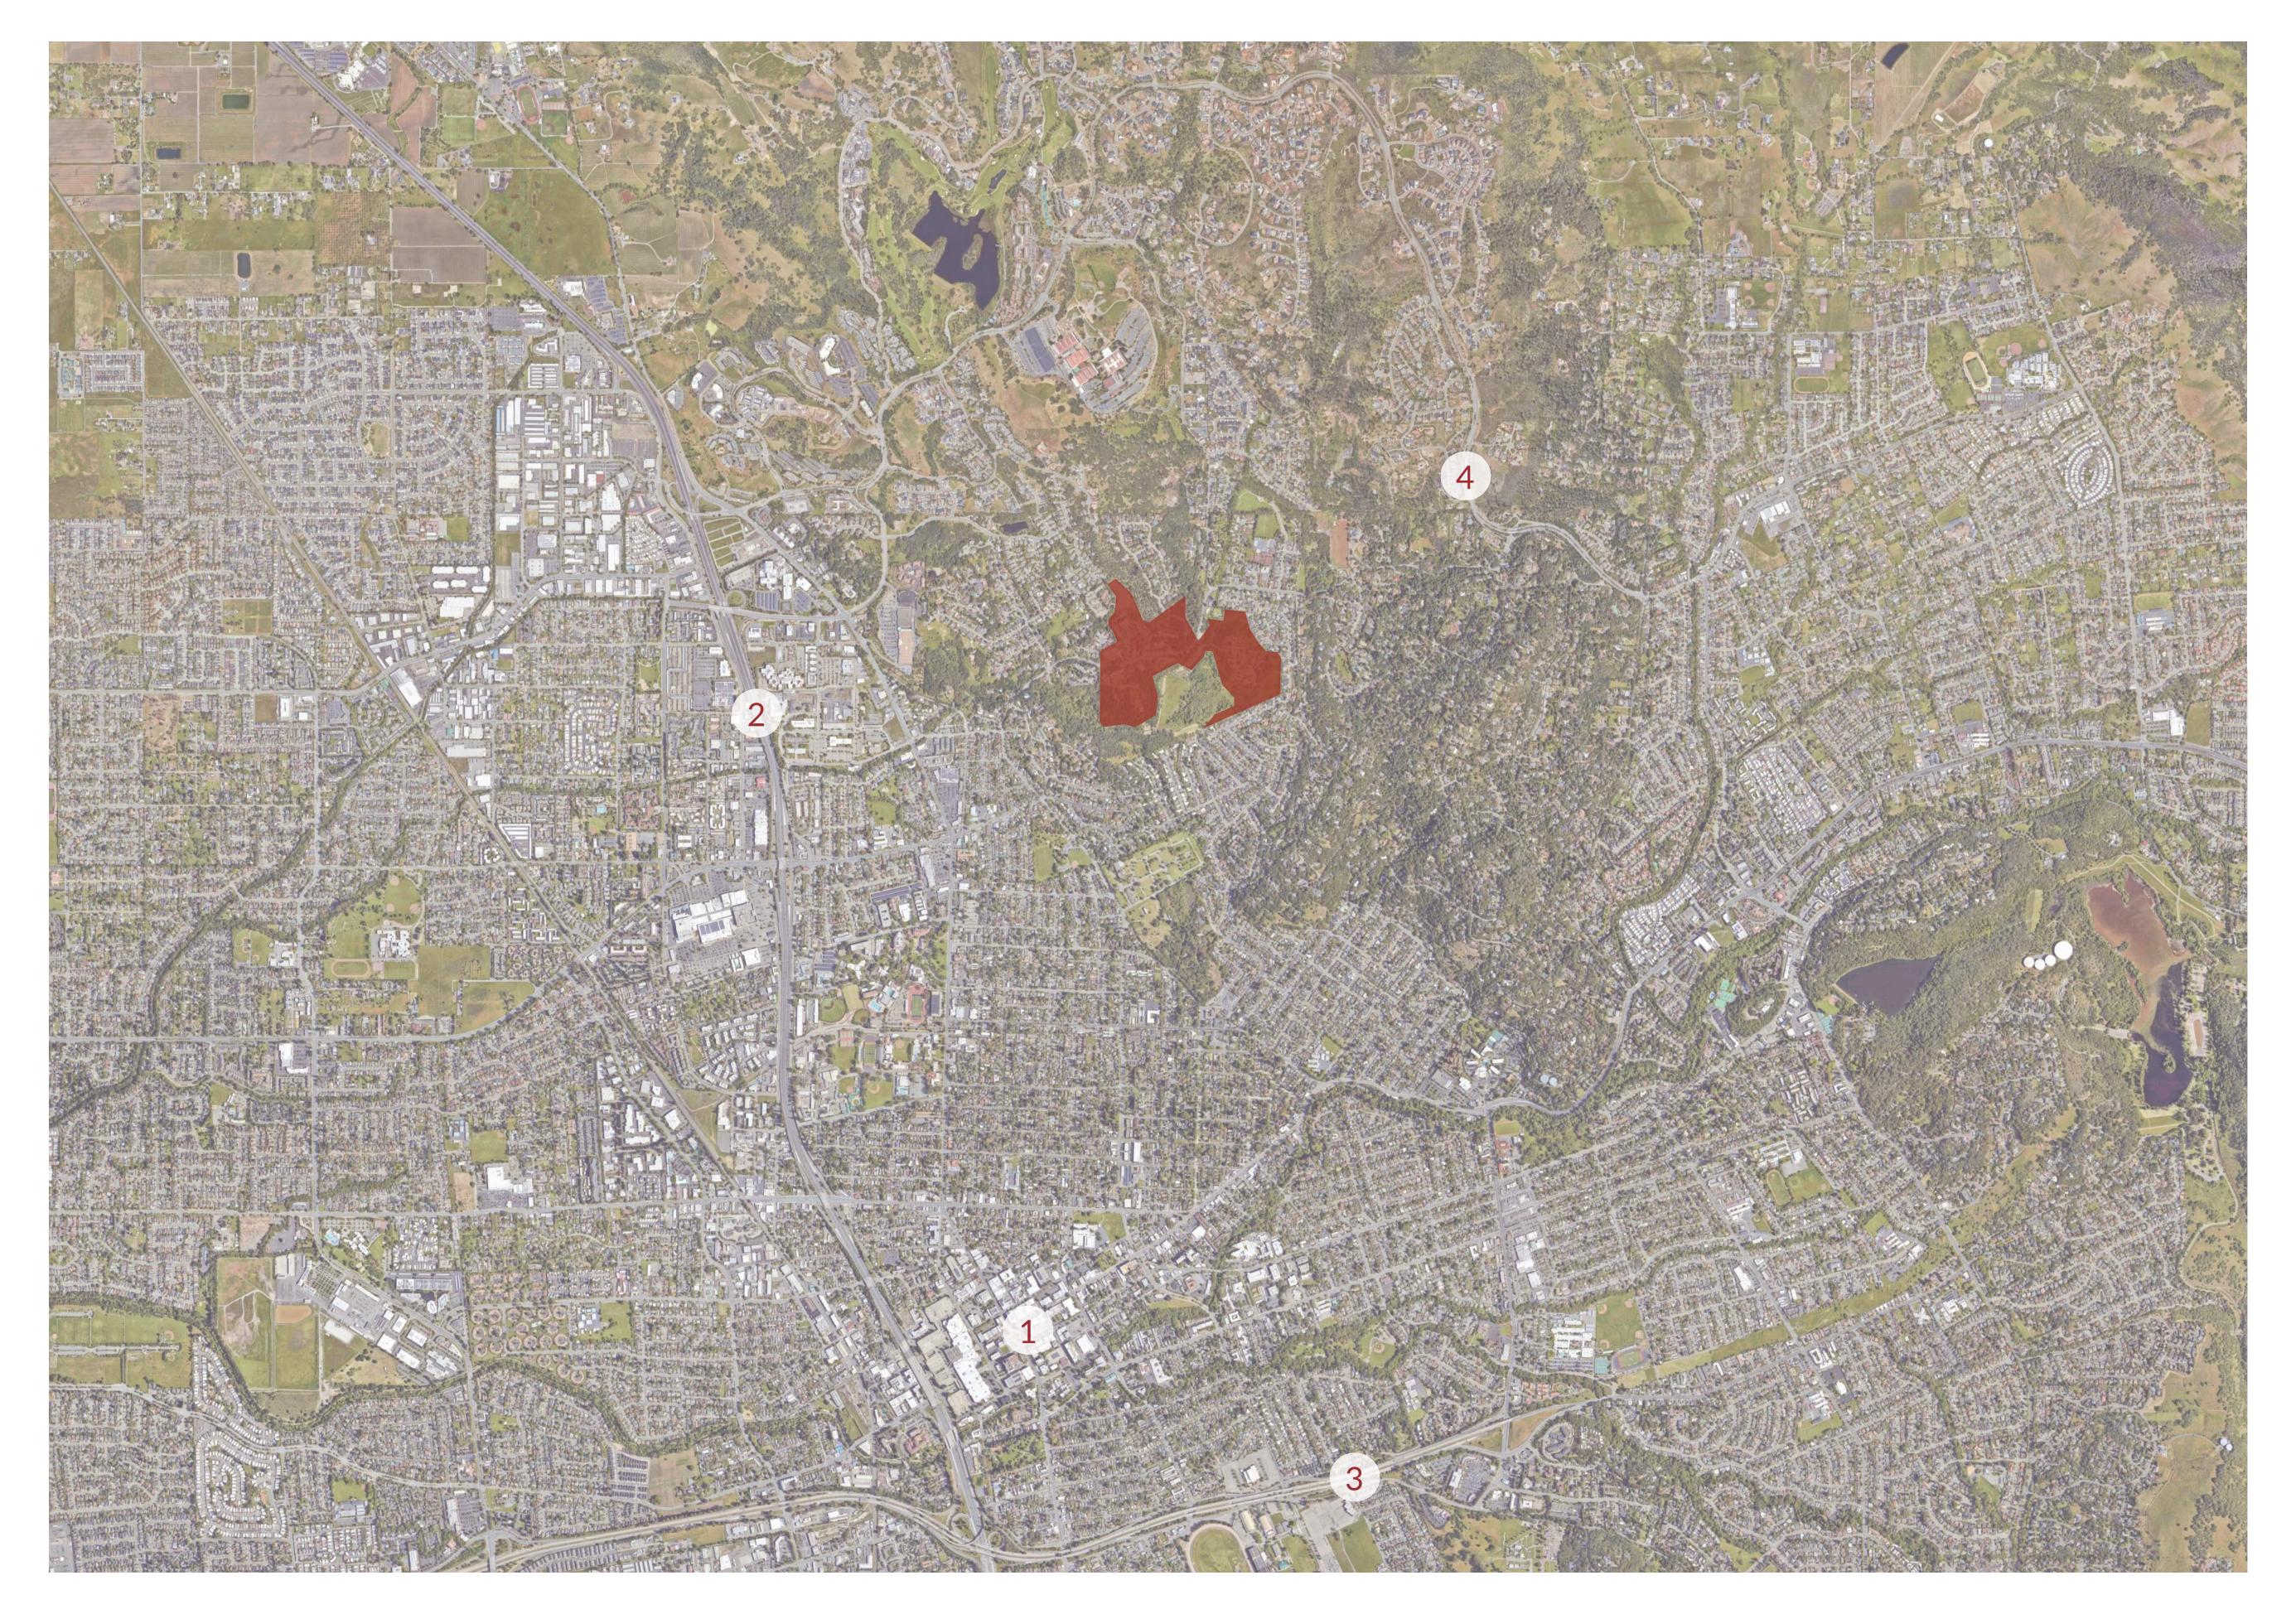

#### LEGEND

- 1. DOWNTOWN SANTA ROSA
- **2.** HIGHWAY 101
- **3.** HIGHWAY 12
- 4. FOUNTAINGROVE PARKWAY