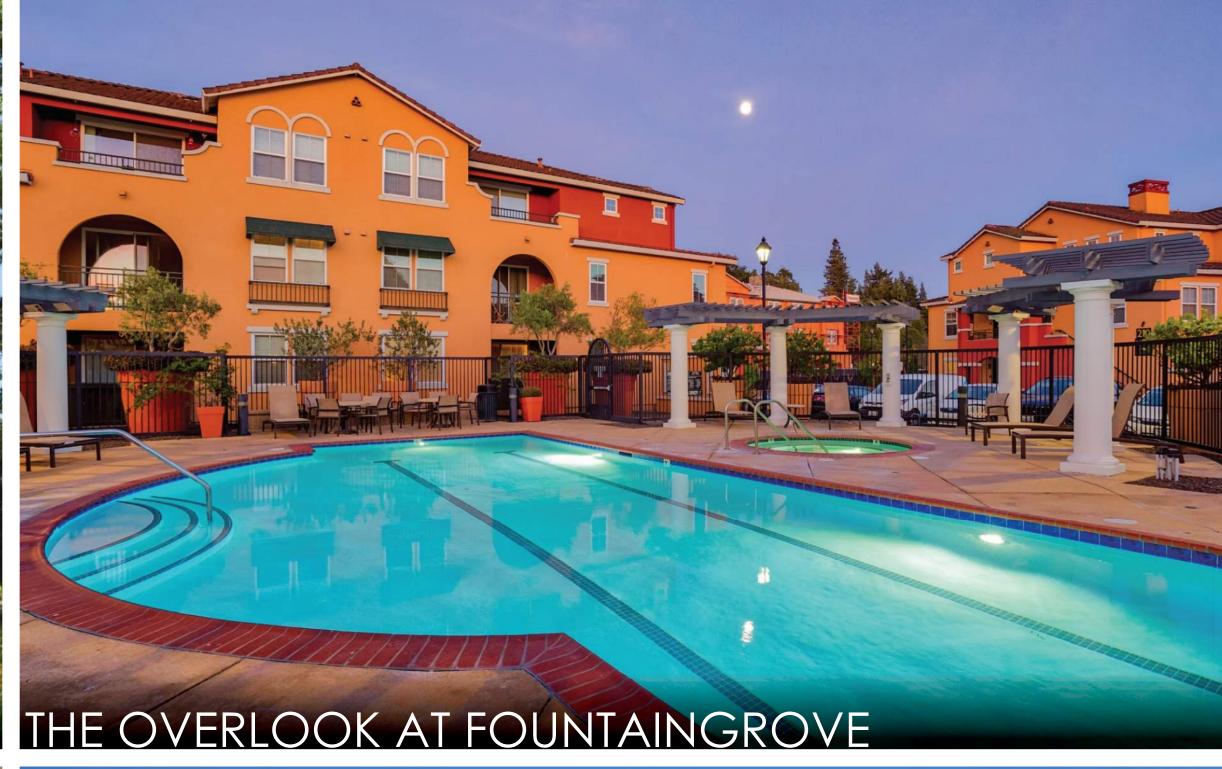

# NEIGHBORHOOD A

LOCAL MEDIUM LOW DENSITY AREAS

LAND USE DISTRICT

### MEDIUM LOW DENSITY

ZONING DISTRICT

ALLOWABLE DENSITY

# 8-13 UNITS/ACRE

ROUND BARN

NOTE: THESE IMAGES OF LOCAL NEIGHBORHOODS REPRESENT DENSITY RANGES THAT MAY BE ALLOWED BY THE ZONING AND LAND USE. IMAGES ARE FOR REFERENCE ONLY AND IS NOT PART OF A DESIGN REVIEW APPLICATION