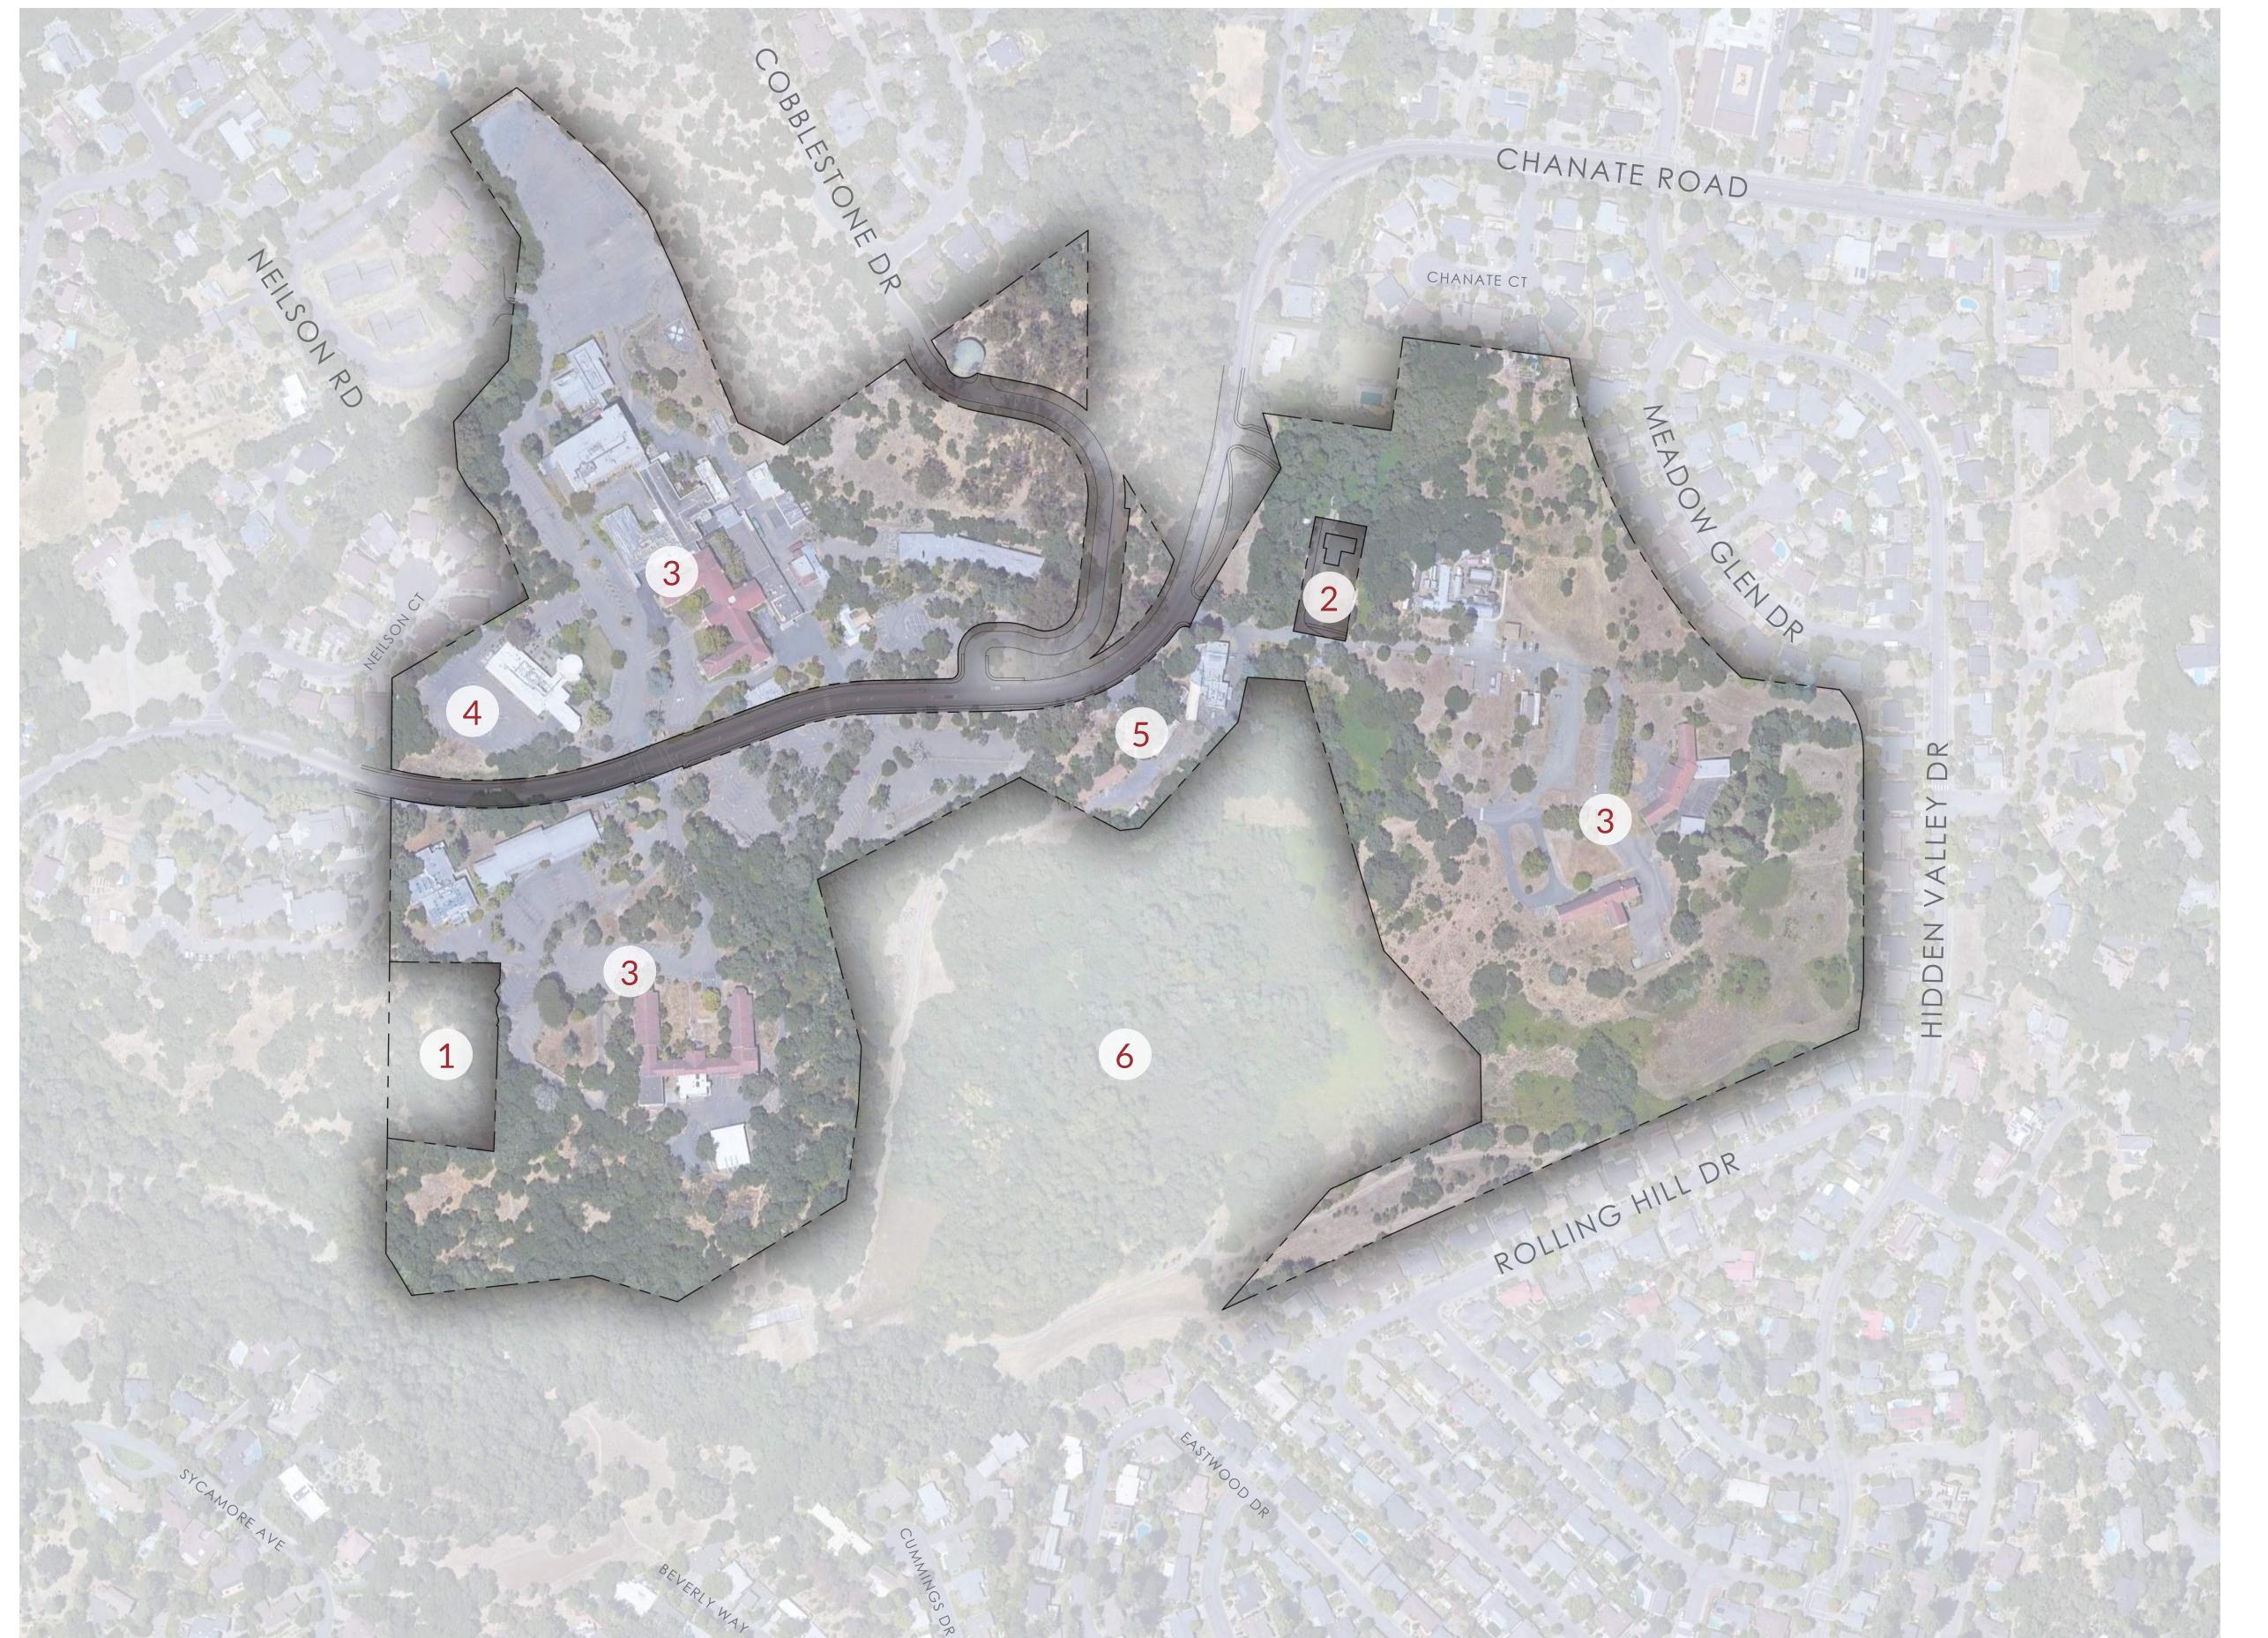

#### LEGEND

- 1. CEMETERY TO REMAIN
- 2. PAC BUILDING TO REMAIN
- 3. EXISTING BUILDINGS TO BE DEMOLISHED
- 4. PUBLIC HEALTH LAB ON LEASE
- 5. MORGUE ON LEASE
- 6. PAULIN CREEK RESERVOIR

2023.08.22 2021200

#### SITE INFORMATION

SITE AREA 71.1 AC (GROSS)